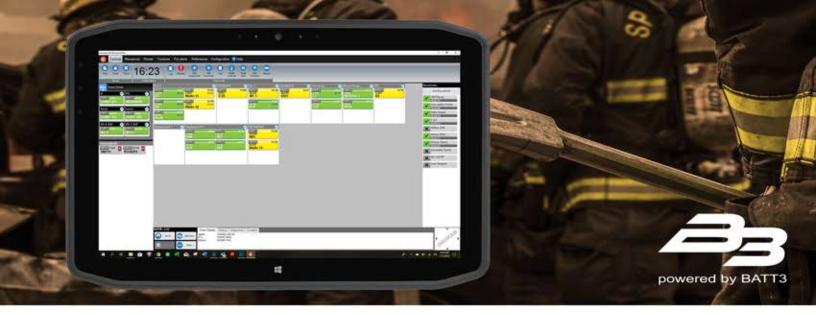

## **SOLUTION OVERVIEW**

ICx is a digital tactical worksheet with integrated accountability. It is intuituvely laid out and has a quick learning curve, Utilizing a digital command board, tactical worksheet and accountability tool ensures the ability to access more information quicker than traditional methods. Our intuitive design combines modern technology with a traditional tactical worksheet feel.

### CLEAN AND INTUITIVE DESIGN

Emulating the ease of a traditional tactical worksheet, ICx is the simplest to learn product on the market for command and control of emergency incidents.

### EASILY CUSTOMIZED

Configuring ICx for your department's needs is simple. You can build custom incident templates, custom benchmarks and checklists, and any assignments that you would ever make.

### INTEGRATED ACCOUNTABILITY

Using ICx will provide an accurate accounting of who is working for who, and where. Couple that with integrating schedules, such as FireRoster, and you will have accountability down to every member on your scene.